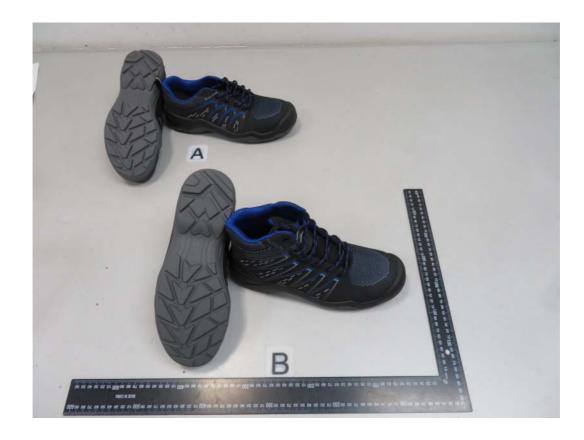

## Sample Description:

Two (2) groups of submitted samples said to be:

(A) One and a half (1.5) pairs of Injection lace up low cut safety shoes in Black/Blue/Grey (B) One and a half (1.5) pairs of Injection lace up mid cut safety shoes in Black/Blue/Grey.

Standard : ASTM F2413-18 Size : US 9 (EUR 42)

Buyer's Name : --

Ref. No : V-910, V-930

Brand : --Manufacturer : --

Insert Plate : Steel plate
Toe Cap : Steel toecap

Sole : Double density PU Injection sole

Upper : Black/Blue/Grey flyknit+ Black/Blue/Grey KPU